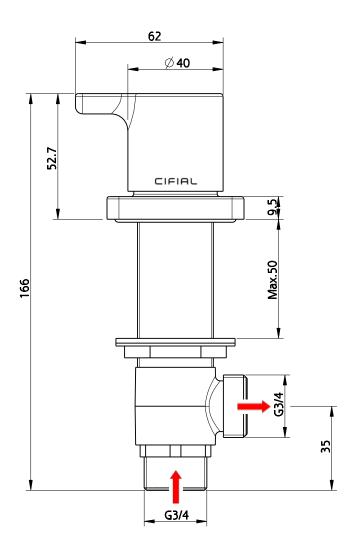

# COULE

### Pair Deck bath Valves

www.cifial.co.uk cifialuk@btconnect.com

dimensions mm

technical specifications

www.cifial.co.uk cifialuk@btconnect.com