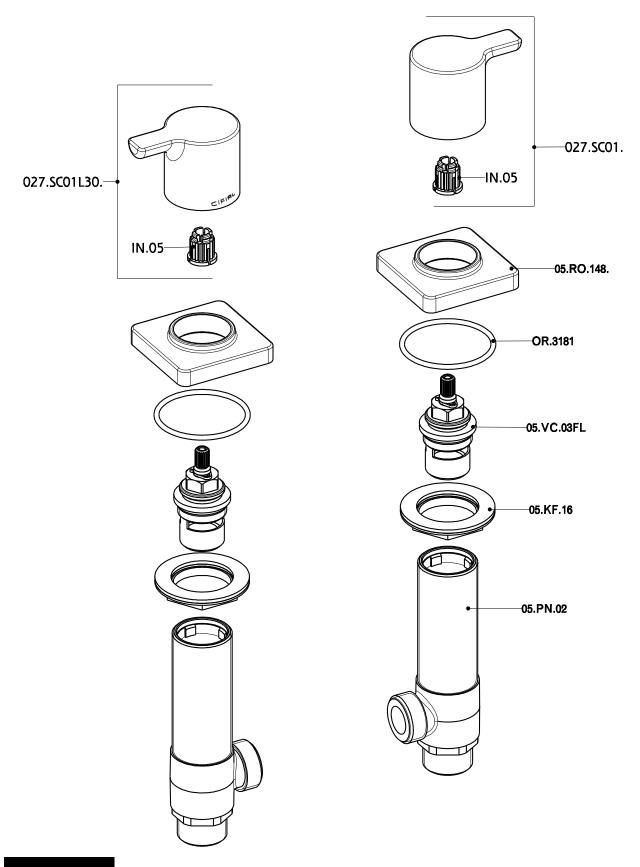

# COULE

### Pair Deck bath Valves

www.cifial.co.uk cifialuk@btconnect.com

dimensions mm

technical specifications

www.cifial.co.uk cifialuk@btconnect.com