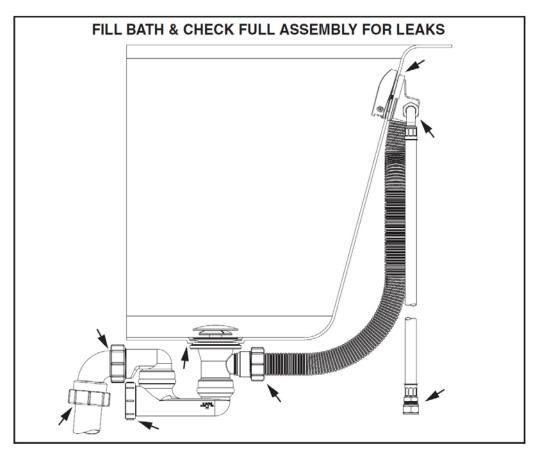

#### Mixer valve (not supplied) must be installed according to manufacturers guidelines and Local authority regulations.

- Protection against pollution of potable water installations and general requirements of devices to prevent pollution by backflow as detailed in EN 1717 should be observed.
- Flexible inlet pipe should be installed in a self-draining position.