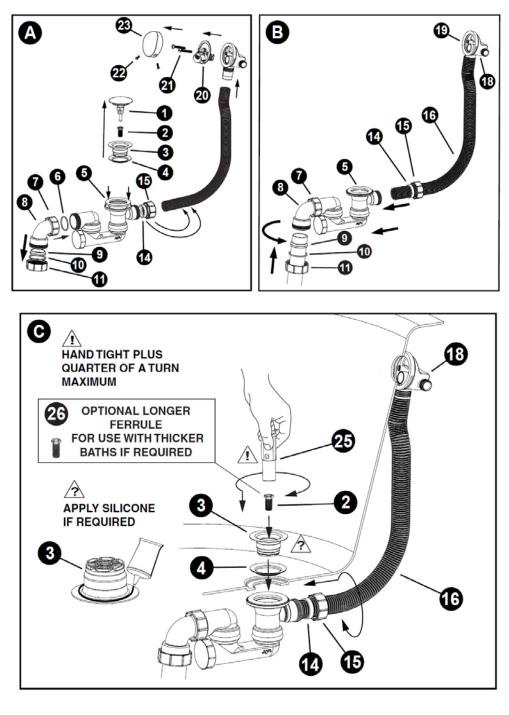

## AQUA FILLER

12 Trap cleaning eye

Trap waste body

13

#### with clic-clac waste

- 25 Plastic Key for tightening
  - 26 Long ferrule (for use with thicker baths)

www.cifial.co.uk cifialuk@btconnect.com

### Code: 033

with clic-clac waste

**AQUA FILLER** 

with clic-clac waste

**AQUA FILLER** 

#### Mixer valve (not supplied) must be installed according to manufacturers guidelines and Local authority regulations.

- Protection against pollution of potable water installations and general requirements of devices to prevent pollution by backflow as detailed in EN 1717 should be observed.
- Flexible inlet pipe should be installed in a self-draining position.