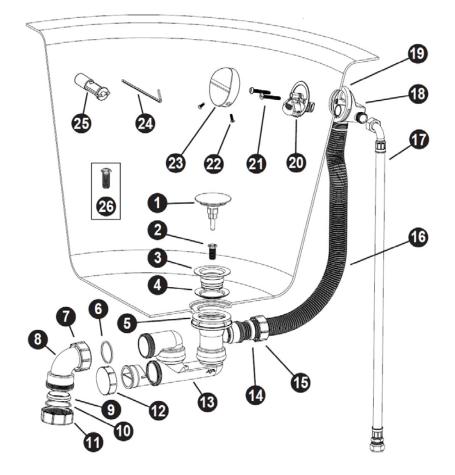

## AQUA FILLER

12 Trap cleaning eye

Trap waste body

13

#### with clic-clac waste

- 25 Plastic Key for tightening
  - 26 Long ferrule (for use with thicker baths)

www.cifial.co.uk cifialuk@btconnect.com

### Code: 033

with clic-clac waste

**AQUA FILLER** 

with clic-clac waste

**AQUA FILLER** 