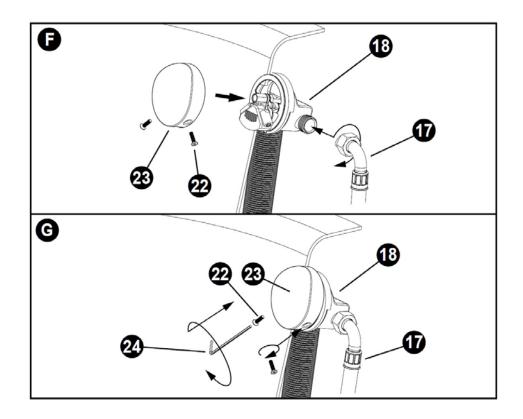

#### with clic-clac waste

- 25 Plastic Key for tightening
  - 26 Long ferrule (for use with thicker baths)

www.cifial.co.uk cifialuk@btconnect.com

### Code: 033

with clic-clac waste

**AQUA FILLER** 

with clic-clac waste

**AQUA FILLER** 