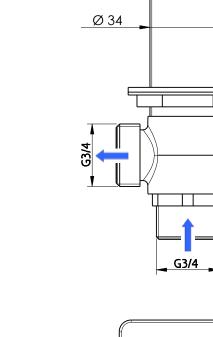

# COULE

### Pair Deck bath Valves

www.cifial.co.uk cifialuk@btconnect.com

dimensions mm

technical specifications

www.cifial.co.uk cifialuk@btconnect.com