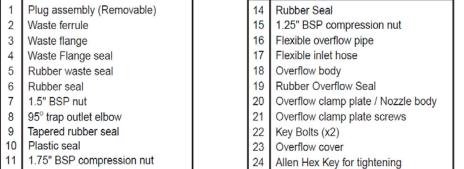

## AQUA FILLER

12 Trap cleaning eye

Trap waste body

13

#### with clic-clac waste

- 25 Plastic Key for tightening
  - 26 Long ferrule (for use with thicker baths)

www.cifial.co.uk cifialuk@btconnect.com

### Code: 033

with clic-clac waste

**AQUA FILLER** 

with clic-clac waste

**AQUA FILLER** 