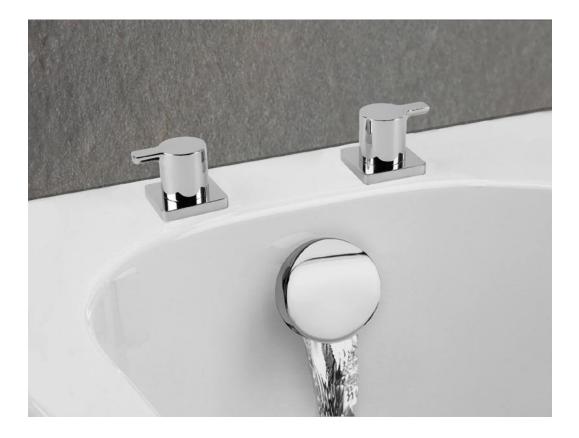

#### Deck Valves & Aqua Filler

Pack consists of:

- 1 x 34890CL Pair Deck Bath Valves
- 1 x 033 Low Pressure Aqua Filler with clic-clac waste

www.cifial.co.uk cifialuk@btconnect.com technical specifications

# COULE

### Pair Deck bath Valves

www.cifial.co.uk cifialuk@btconnect.com

dimensions mm

technical specifications

www.cifial.co.uk cifialuk@btconnect.com