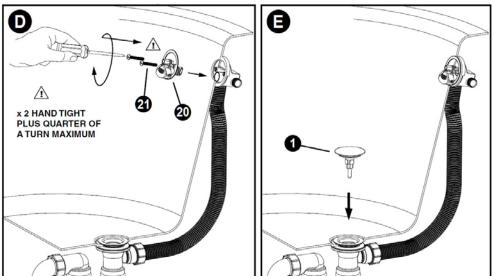

#### with clic-clac waste

- 25 Plastic Key for tightening
  - 26 Long ferrule (for use with thicker baths)

www.cifial.co.uk cifialuk@btconnect.com

### Code: 033

with clic-clac waste

**AQUA FILLER** 

with clic-clac waste

**AQUA FILLER** 