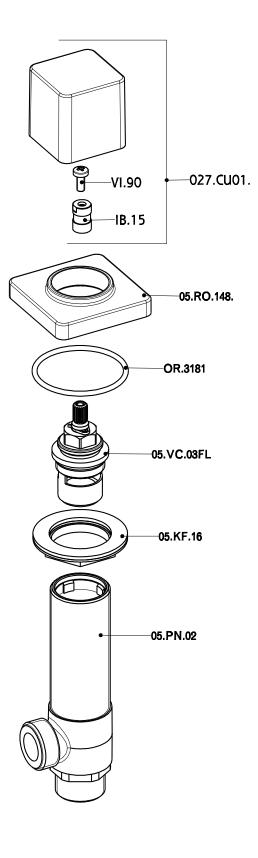

#### Deck Valves & Aqua Filler

Pack consists of:

- 1 x 34891CU Pair Deck Bath Valves
- 1 x 033 Low Pressure Aqua Filler with clic-clac waste

www.cifial.co.uk cifialuk@btconnect.com

# CUDO

### Pair 3/4" deck bath valves

www.cifial.co.uk cifialuk@btconnect.com

dimensions mm

technical specifications

www.cifial.co.uk cifialuk@btconnect.com