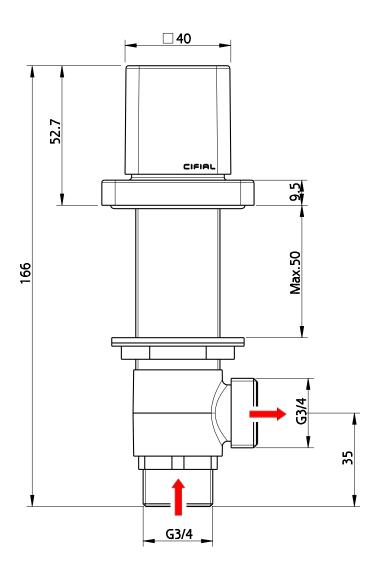

### Pair 3/4" deck bath valves

www.cifial.co.uk cifialuk@btconnect.com

dimensions mm

technical specifications

www.cifial.co.uk cifialuk@btconnect.com