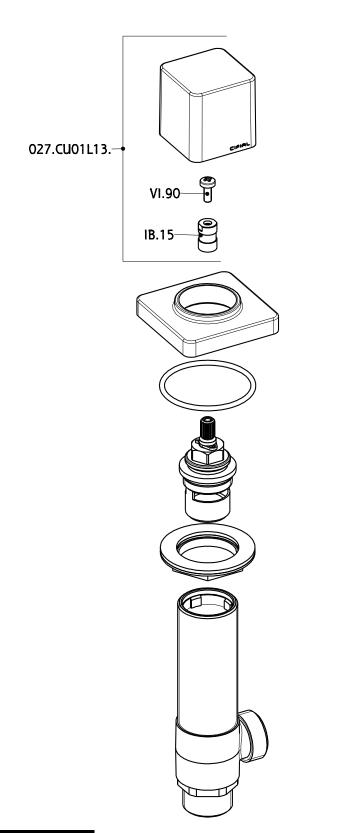

### CUDO

# CUDO

### Pair 3/4" deck bath valves

www.cifial.co.uk cifialuk@btconnect.com

dimensions mm

technical specifications

www.cifial.co.uk cifialuk@btconnect.com