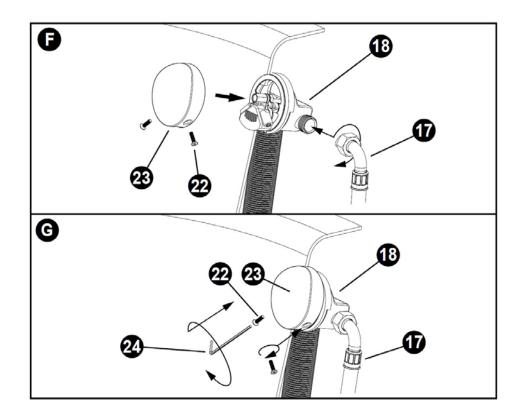

## AQUA FILLER

12 Trap cleaning eye

Trap waste body

13

#### with clic-clac waste

- 25 Plastic Key for tightening
  - 26 Long ferrule (for use with thicker baths)

www.cifial.co.uk cifialuk@btconnect.com

### Code: 033

with clic-clac waste

**AQUA FILLER** 

with clic-clac waste

**AQUA FILLER** 