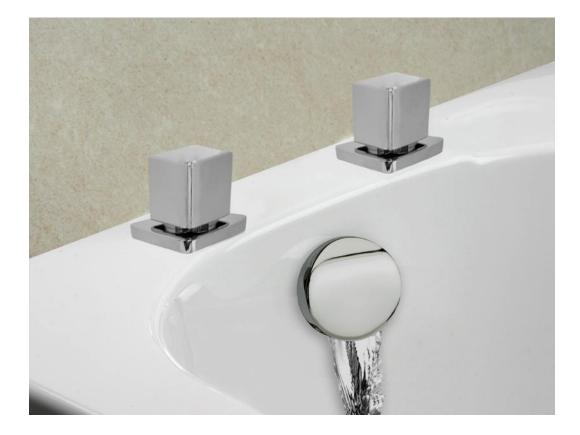

#### Deck Valves & Aqua Filler

Pack consists of:

- 1 x 34891CU Pair Deck Bath Valves
- 1 x 033 Low Pressure Aqua Filler with clic-clac waste

www.cifial.co.uk cifialuk@btconnect.com

# CUDO

### Pair 3/4" deck bath valves

www.cifial.co.uk cifialuk@btconnect.com

dimensions mm

technical specifications

www.cifial.co.uk cifialuk@btconnect.com