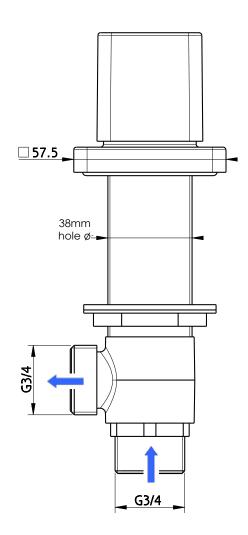

## AQUA FILLER

12 Trap cleaning eye

Trap waste body

13

#### with clic-clac waste

- 25 Plastic Key for tightening
  - 26 Long ferrule (for use with thicker baths)

www.cifial.co.uk cifialuk@btconnect.com

### Code: 033

with clic-clac waste

**AQUA FILLER** 

with clic-clac waste

**AQUA FILLER** 