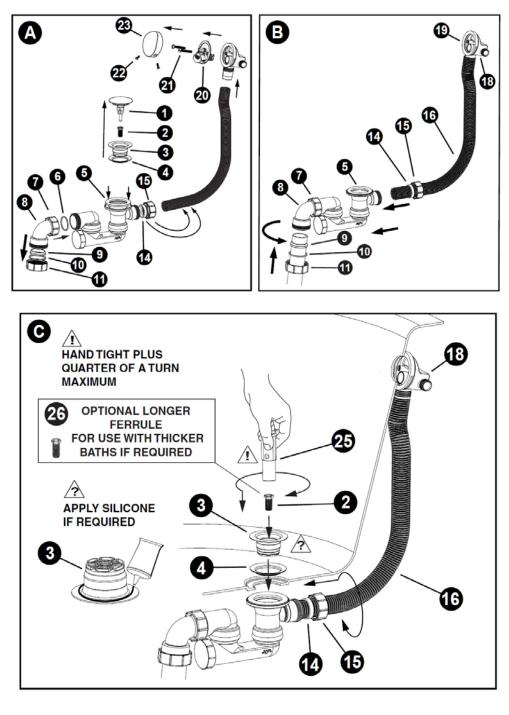

## AQUA FILLER

12 Trap cleaning eye

Trap waste body

13

#### with clic-clac waste

- 25 Plastic Key for tightening
  - 26 Long ferrule (for use with thicker baths)

www.cifial.co.uk cifialuk@btconnect.com

### Code: 033

with clic-clac waste

**AQUA FILLER** 

with clic-clac waste

**AQUA FILLER** 