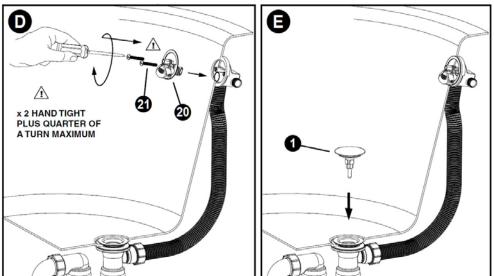

## AQUA FILLER

12 Trap cleaning eye

Trap waste body

13

#### with clic-clac waste

- 25 Plastic Key for tightening
  - 26 Long ferrule (for use with thicker baths)

www.cifial.co.uk cifialuk@btconnect.com

### Code: 033

with clic-clac waste

**AQUA FILLER** 

with clic-clac waste

**AQUA FILLER** 