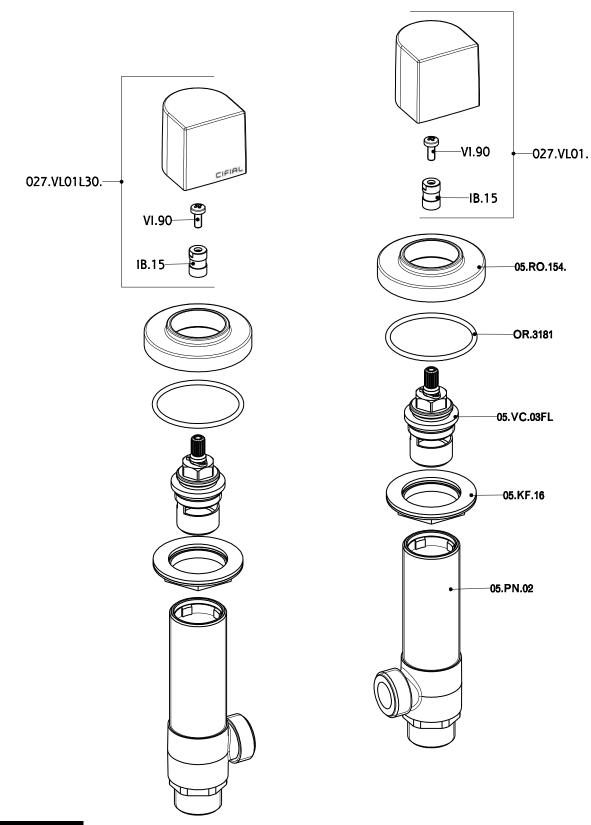

### Pair Deck bath Valves

### Code: 033

with clic-clac waste

**AQUA FILLER** 

with clic-clac waste

**AQUA FILLER** 