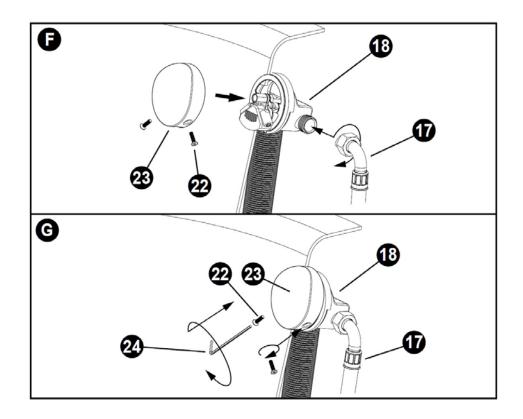

# AQUA FILLER

12 Trap cleaning eye

Trap waste body

13

#### with clic-clac waste

- 25 Plastic Key for tightening
  - 26 Long ferrule (for use with thicker baths)

### Code: 033

with clic-clac waste

**AQUA FILLER** 

with clic-clac waste

**AQUA FILLER** 