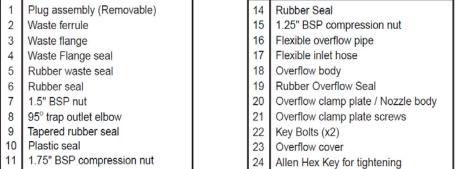

# AQUA FILLER

12 Trap cleaning eye

Trap waste body

13

#### with clic-clac waste

- 25 Plastic Key for tightening
  - 26 Long ferrule (for use with thicker baths)