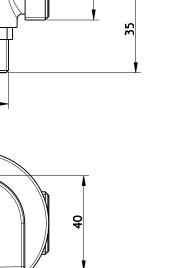

### Pair Deck bath Valves

# AQUA FILLER

12 Trap cleaning eye

Trap waste body

13

#### with clic-clac waste

- 25 Plastic Key for tightening
  - 26 Long ferrule (for use with thicker baths)

### Code: 033

with clic-clac waste

**AQUA FILLER** 

with clic-clac waste

**AQUA FILLER** 