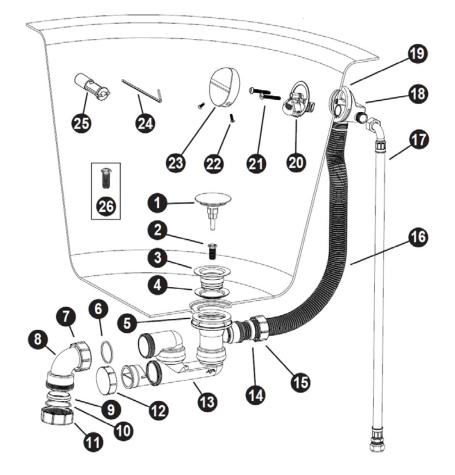

# AQUA FILLER

12 Trap cleaning eye

Trap waste body

13

#### with clic-clac waste

- 25 Plastic Key for tightening
  - 26 Long ferrule (for use with thicker baths)

### Code: 033

with clic-clac waste

**AQUA FILLER** 

with clic-clac waste

**AQUA FILLER** 