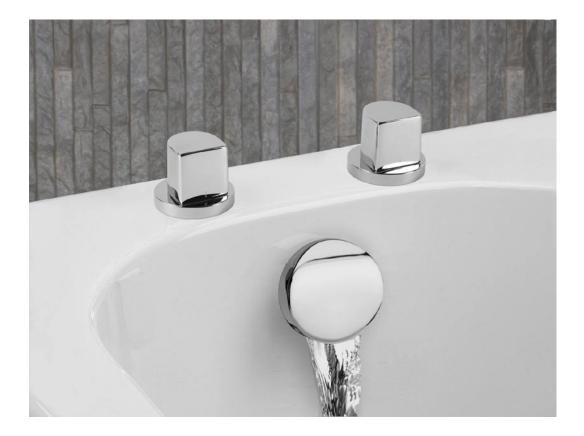

### EMMIE

#### Deck Valves & Aqua Filler

Pack consists of:

- 1 x 34890EM Pair Deck Bath Valves
- 1 x 033 Low Pressure Aqua Filler with clic-clac waste

technical specifications

### Pair Deck bath Valves