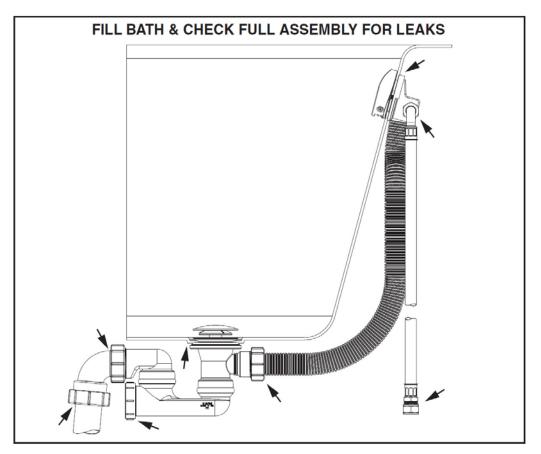

# AQUA FILLER

12 Trap cleaning eye

Trap waste body

13

#### with clic-clac waste

- 25 Plastic Key for tightening
  - 26 Long ferrule (for use with thicker baths)

### Code: 033

with clic-clac waste

**AQUA FILLER** 

with clic-clac waste

**AQUA FILLER** 