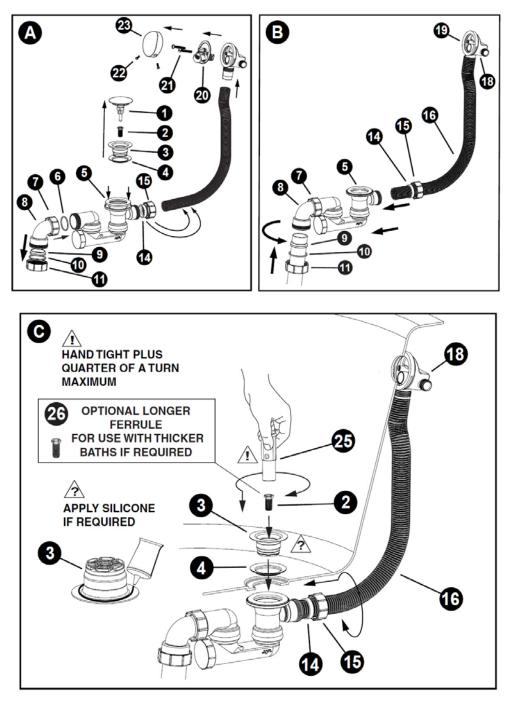

# AQUA FILLER

12 Trap cleaning eye

Trap waste body

13

#### with clic-clac waste

- 25 Plastic Key for tightening
  - 26 Long ferrule (for use with thicker baths)

### Code: 033

with clic-clac waste

**AQUA FILLER** 

with clic-clac waste

**AQUA FILLER** 