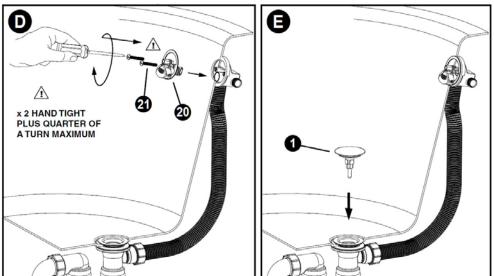

# AQUA FILLER

12 Trap cleaning eye

Trap waste body

13

#### with clic-clac waste

- 25 Plastic Key for tightening
  - 26 Long ferrule (for use with thicker baths)

### Code: 033

with clic-clac waste

**AQUA FILLER** 

with clic-clac waste

**AQUA FILLER** 