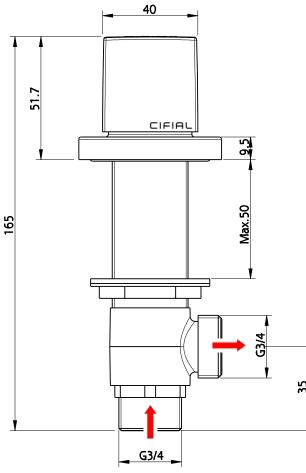

### Pair Deck bath Valves

# AQUA FILLER

12 Trap cleaning eye

Trap waste body

13

#### with clic-clac waste

- 25 Plastic Key for tightening
  - 26 Long ferrule (for use with thicker baths)

### Code: 033

with clic-clac waste

**AQUA FILLER** 

with clic-clac waste

**AQUA FILLER** 