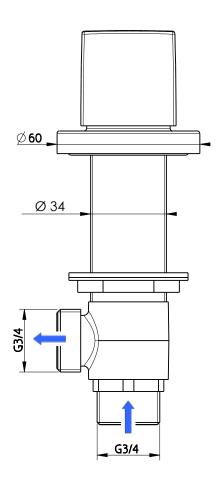

# AQUA FILLER

12 Trap cleaning eye

Trap waste body

13

#### with clic-clac waste

- 25 Plastic Key for tightening
  - 26 Long ferrule (for use with thicker baths)

### Code: 033

with clic-clac waste

**AQUA FILLER** 

with clic-clac waste

**AQUA FILLER** 