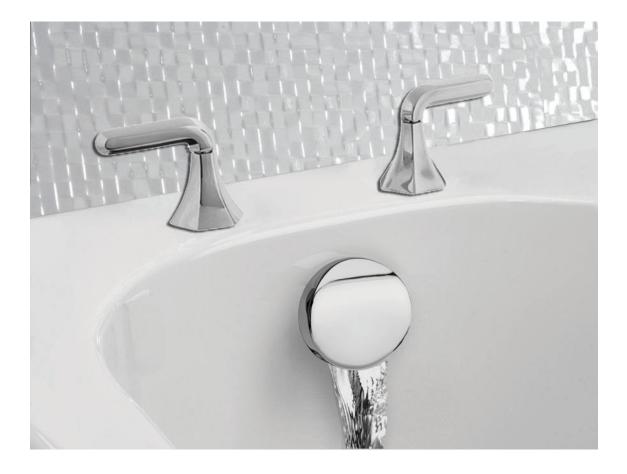

### Deck Valves & Aqua Filler

| Pack consists of: |                                                  |
|-------------------|--------------------------------------------------|
| 1 x 34890HM       | Pair Deck Bath Valves                            |
| 1 x 033           | Low Pressure Aqua Filler<br>with clic-clac waste |
|                   |                                                  |
|                   |                                                  |

#### Pair Deck bath Valves

technical specifications