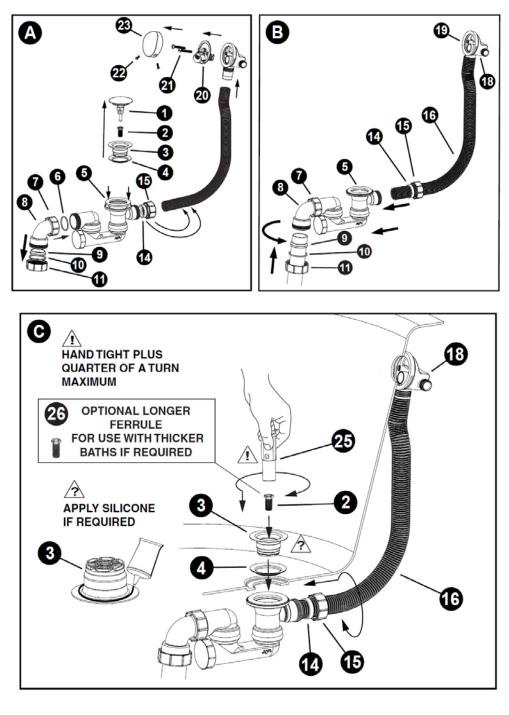

#### with clic-clac waste

- 25 Plastic Key for tightening
  - 26 Long ferrule (for use with thicker baths)

### Code: 033

with clic-clac waste

**AQUA FILLER** 

with clic-clac waste

**AQUA FILLER** 