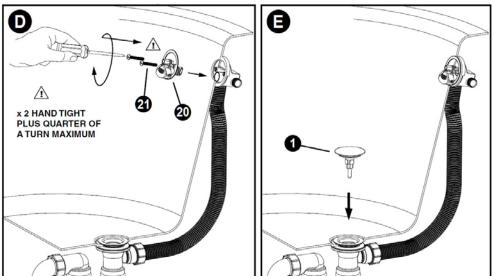

#### with clic-clac waste

- 25 Plastic Key for tightening
  - 26 Long ferrule (for use with thicker baths)

### Code: 033

with clic-clac waste

**AQUA FILLER** 

with clic-clac waste

**AQUA FILLER** 