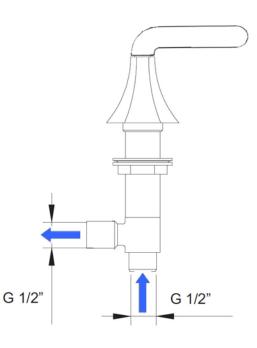

technical specifications

# **HEXA LEVER**

### Deck Valves & Aqua Filler



| Pack consists of: |                                                  |
|-------------------|--------------------------------------------------|
| 1 x 34890HM       | Pair Deck Bath Valves                            |
| 1 x 033           | Low Pressure Aqua Filler<br>with clic-clac waste |
|                   |                                                  |
|                   |                                                  |



## **HEXA LEVER**

#### Pair Deck bath Valves







technical specifications





# AQUA FILLER

12 Trap cleaning eye

Trap waste body

13

#### with clic-clac waste



- 25 Plastic Key for tightening
  - 26 Long ferrule (for use with thicker baths)





### Code: 033

with clic-clac waste

**AQUA FILLER** 





with clic-clac waste

**AQUA FILLER** 





#### Mixer valve (not supplied) must be installed according to manufacturers guidelines and Local authority regulations.

- Protection against pollution of potable water installations and general requirements of devices to prevent pollution by backflow as detailed in EN 1717 should be observed.
- Flexible inlet pipe should be installed in a self-draining position.