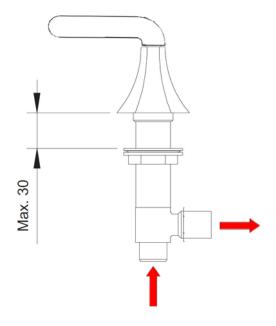

technical specifications

# **HEXA LEVER**

### Deck Valves & Aqua Filler



| Pack consists of: |                                                  |
|-------------------|--------------------------------------------------|
| 1 x 34890HM       | Pair Deck Bath Valves                            |
| 1 x 033           | Low Pressure Aqua Filler<br>with clic-clac waste |
|                   |                                                  |
|                   |                                                  |



## **HEXA LEVER**

#### Pair Deck bath Valves







technical specifications





# AQUA FILLER

12 Trap cleaning eye

Trap waste body

13

#### with clic-clac waste



- 25 Plastic Key for tightening
  - 26 Long ferrule (for use with thicker baths)





### Code: 033

with clic-clac waste

**AQUA FILLER** 





with clic-clac waste

**AQUA FILLER** 





#### Mixer valve (not supplied) must be installed according to manufacturers guidelines and Local authority regulations.

- Protection against pollution of potable water installations and general requirements of devices to prevent pollution by backflow as detailed in EN 1717 should be observed.
- Flexible inlet pipe should be installed in a self-draining position.