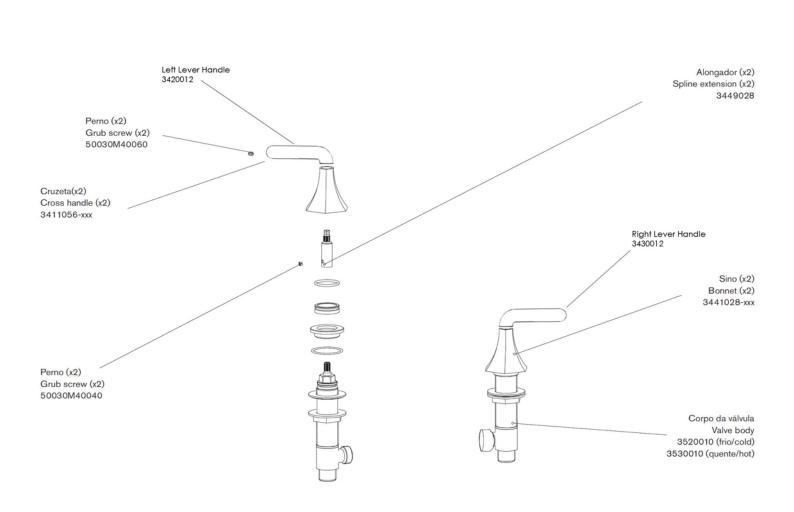

technical specifications

# **HEXA LEVER**

### Deck Valves & Aqua Filler



| Pack consists of: |                                                  |
|-------------------|--------------------------------------------------|
| 1 x 34890HM       | Pair Deck Bath Valves                            |
| 1 x 033           | Low Pressure Aqua Filler<br>with clic-clac waste |
|                   |                                                  |
|                   |                                                  |



## **HEXA LEVER**

#### Pair Deck bath Valves







technical specifications





# AQUA FILLER

12 Trap cleaning eye

Trap waste body

13

#### with clic-clac waste



- 25 Plastic Key for tightening
  - 26 Long ferrule (for use with thicker baths)





### Code: 033

with clic-clac waste

**AQUA FILLER** 





with clic-clac waste

**AQUA FILLER** 





#### Mixer valve (not supplied) must be installed according to manufacturers guidelines and Local authority regulations.

- Protection against pollution of potable water installations and general requirements of devices to prevent pollution by backflow as detailed in EN 1717 should be observed.
- Flexible inlet pipe should be installed in a self-draining position.