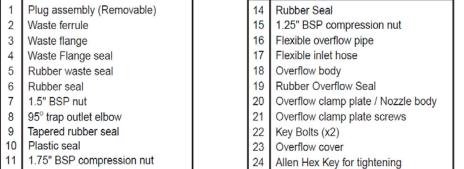

# AQUA FILLER

12 Trap cleaning eye

Trap waste body

13

#### with clic-clac waste

- 25 Plastic Key for tightening
  - 26 Long ferrule (for use with thicker baths)

### Code: 033

with clic-clac waste

**AQUA FILLER** 

with clic-clac waste

**AQUA FILLER** 