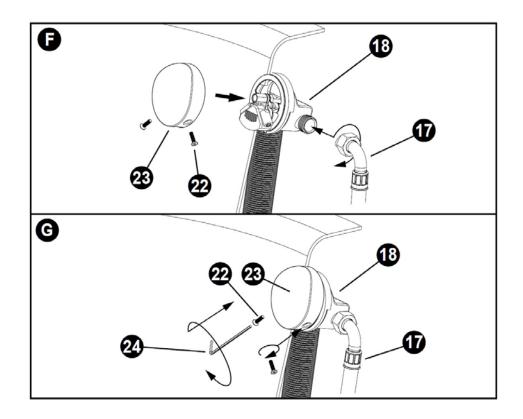

#### with clic-clac waste

- 25 Plastic Key for tightening
  - 26 Long ferrule (for use with thicker baths)