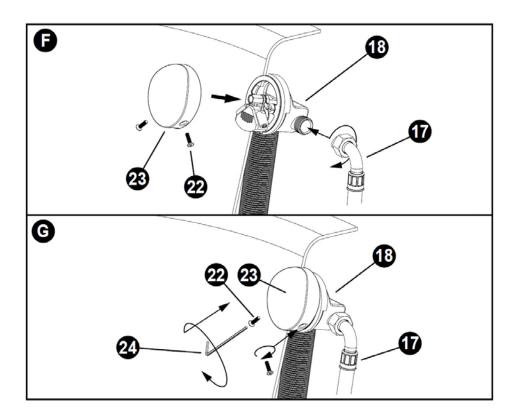

- 14 Rubber Seal
- 15 1.25" BSP compression nut
- 16 | Flexible overflow pipe
- 17 Flexible inlet hose
- 18 Overflow body
- 19 Rubber Overflow Seal
- 20 Overflow clamp plate / Nozzle body
- 21 Overflow clamp plate screws
- 22 Key Bolts (x2)
- 23 Overflow cover
- 24 Allen Hex Key for tightening
- 25 Plastic Key for tightening
- 26 Long ferrule (for use with thicker baths)