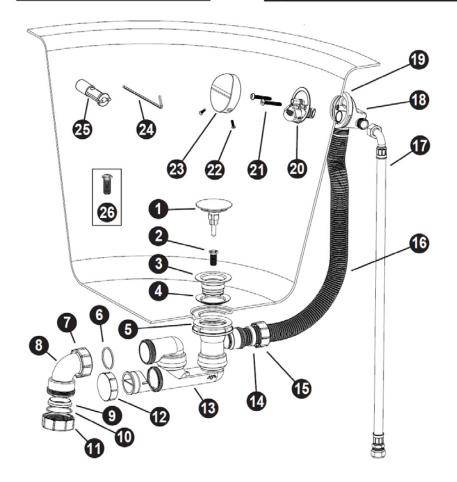

#### with clic-clac waste

- 1 Plug assembly (Removable)
- 2 Waste ferrule
- 3 Waste flange
- 4 Waste Flange seal
- 5 Rubber waste seal
- 6 Rubber seal
- 7 1.5" BSP nut
- 8 95° trap outlet elbow
- 9 Tapered rubber seal
- 10 Plastic seal
- 11 1.75" BSP compression nut
- 12 Trap cleaning eye
- 13 Trap waste body

- 14 Rubber Seal
- 15 1.25" BSP compression nut
- 16 | Flexible overflow pipe
- 17 Flexible inlet hose
- 18 Overflow body
- 19 Rubber Overflow Seal
- 20 Overflow clamp plate / Nozzle body
- 21 Overflow clamp plate screws
- 22 Key Bolts (x2)
- 23 Overflow cover
- 24 Allen Hex Key for tightening
- 25 Plastic Key for tightening
- 26 Long ferrule (for use with thicker baths)