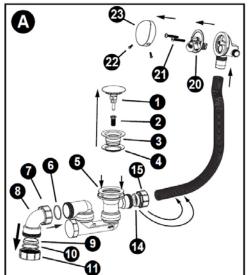

#### with clic-clac waste

- 1 Plug assembly (Removable)
- 2 Waste ferrule
- 3 Waste flange
- 4 Waste Flange seal
- 5 Rubber waste seal
- 6 Rubber seal
- 7 1.5" BSP nut
- 8 95° trap outlet elbow
- 9 Tapered rubber seal
- 10 Plastic seal
- 11 1.75" BSP compression nut
- 12 Trap cleaning eye
- 13 Trap waste body

- 14 Rubber Seal
- 15 1.25" BSP compression nut
- 16 | Flexible overflow pipe
- 17 Flexible inlet hose
- 18 Overflow body
- 19 Rubber Overflow Seal
- 20 Overflow clamp plate / Nozzle body
- 21 Overflow clamp plate screws
- 22 Key Bolts (x2)
- 23 Overflow cover
- 24 Allen Hex Key for tightening
- 25 Plastic Key for tightening
- 26 Long ferrule (for use with thicker baths)