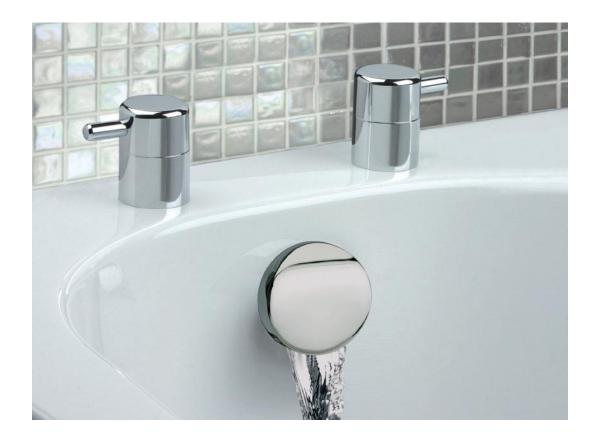

### Deck Valves & Aqua Filler

Pack consists of:

1 x 34890SE Pair Deck Bath Valves

1 x 033 Low Pressure Aqua Filler with clic-clac waste

## Style 35 / technovation 35

Par de manípulos 3/4" Pair deck bath valves

dimensões / dimensions mm

**nota/note:** xxx representa diferentes acabamentos xxx represent different finishes

www.cifial.pt | cifial@cifial.pt cifialdecor@infonegocio.com www.cifial.co.uk | sales@cifial.co.uk www.cifialusa.com | info@cifialusa.com