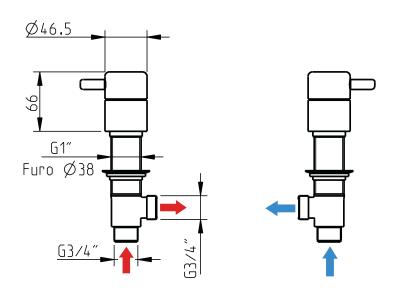

## Style 35 / technovation 35

Par de manípulos 3/4" Pair deck bath valves

dimensões / dimensions mm

**nota/note:** xxx representa diferentes acabamentos xxx represent different finishes

www.cifial.pt | cifial@cifial.pt cifialdecor@infonegocio.com www.cifial.co.uk | sales@cifial.co.uk www.cifialusa.com | info@cifialusa.com