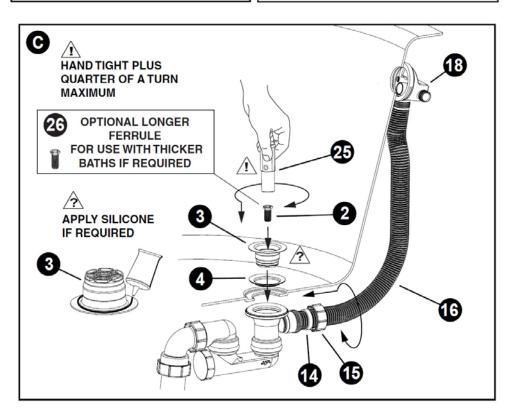

#### with clic-clac waste

- 1 Plug assembly (Removable)
- 2 Waste ferrule
- 3 Waste flange
- 4 Waste Flange seal
- 5 Rubber waste seal
- 6 Rubber seal
- 7 1.5" BSP nut
- 8 95° trap outlet elbow
- 9 Tapered rubber seal
- 10 Plastic seal
- 11 1.75" BSP compression nut
- 12 Trap cleaning eye
- 13 Trap waste body

- 14 Rubber Seal
- 15 1.25" BSP compression nut
- 16 | Flexible overflow pipe
- 17 Flexible inlet hose
- 18 Overflow body
- 19 Rubber Overflow Seal
- 20 Overflow clamp plate / Nozzle body
- 21 Overflow clamp plate screws
- 22 Key Bolts (x2)
- 23 Overflow cover
- 24 Allen Hex Key for tightening
- 25 Plastic Key for tightening
- 26 Long ferrule (for use with thicker baths)