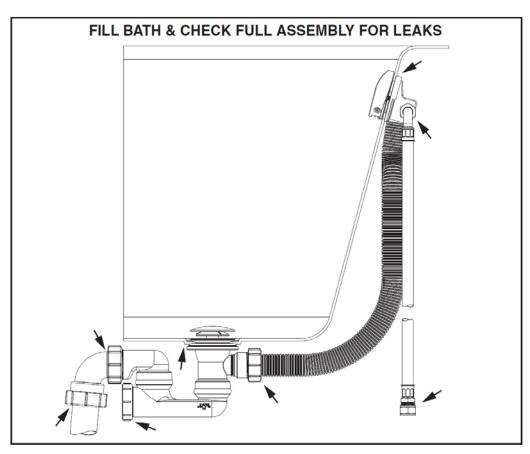

#### with clic-clac waste

- 1 Plug assembly (Removable)
- 2 Waste ferrule
- 3 Waste flange
- 4 Waste Flange seal
- 5 Rubber waste seal
- 6 Rubber seal
- 7 1.5" BSP nut
- 8 95° trap outlet elbow
- 9 Tapered rubber seal
- 10 Plastic seal
- 11 1.75" BSP compression nut
- 12 Trap cleaning eye
- 13 Trap waste body

- 14 Rubber Seal
- 15 1.25" BSP compression nut
- 16 | Flexible overflow pipe
- 17 Flexible inlet hose
- 18 Overflow body
- 19 Rubber Overflow Seal
- 20 Overflow clamp plate / Nozzle body
- 21 Overflow clamp plate screws
- 22 Key Bolts (x2)
- 23 Overflow cover
- 24 Allen Hex Key for tightening
- 25 Plastic Key for tightening
- 26 Long ferrule (for use with thicker baths)