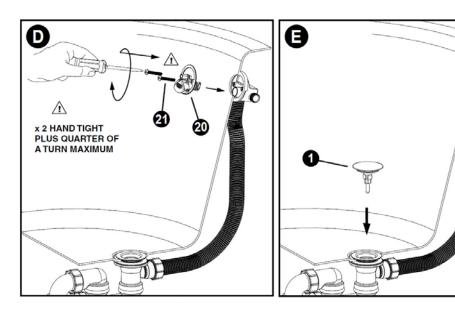

#### with clic-clac waste

- 1 Plug assembly (Removable)
- 2 Waste ferrule
- 3 Waste flange
- 4 Waste Flange seal
- 5 Rubber waste seal
- 6 Rubber seal
- 7 1.5" BSP nut
- 8 95° trap outlet elbow
- 9 Tapered rubber seal
- 10 Plastic seal
- 11 1.75" BSP compression nut
- 12 Trap cleaning eye
- 13 Trap waste body

- 14 Rubber Seal
- 15 1.25" BSP compression nut
- 16 | Flexible overflow pipe
- 17 Flexible inlet hose
- 18 Overflow body
- 19 Rubber Overflow Seal
- 20 Overflow clamp plate / Nozzle body
- 21 Overflow clamp plate screws
- 22 Key Bolts (x2)
- 23 Overflow cover
- 24 Allen Hex Key for tightening
- 25 Plastic Key for tightening
- 26 Long ferrule (for use with thicker baths)