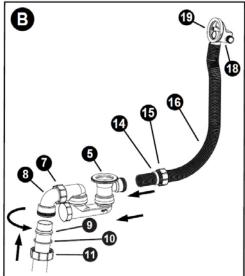

#### with clic-clac waste

- 1 Plug assembly (Removable)
- 2 Waste ferrule
- 3 Waste flange
- 4 Waste Flange seal
- 5 Rubber waste seal
- 6 Rubber seal
- 7 1.5" BSP nut
- 8 95° trap outlet elbow
- 9 Tapered rubber seal
- 10 Plastic seal
- 11 1.75" BSP compression nut
- 12 Trap cleaning eye
- 13 Trap waste body

- 14 Rubber Seal
- 15 1.25" BSP compression nut
- 16 | Flexible overflow pipe
- 17 Flexible inlet hose
- 18 Overflow body
- 19 Rubber Overflow Seal
- 20 Overflow clamp plate / Nozzle body
- 21 Overflow clamp plate screws
- 22 Key Bolts (x2)
- 23 Overflow cover
- 24 Allen Hex Key for tightening
- 25 Plastic Key for tightening
- 26 Long ferrule (for use with thicker baths)