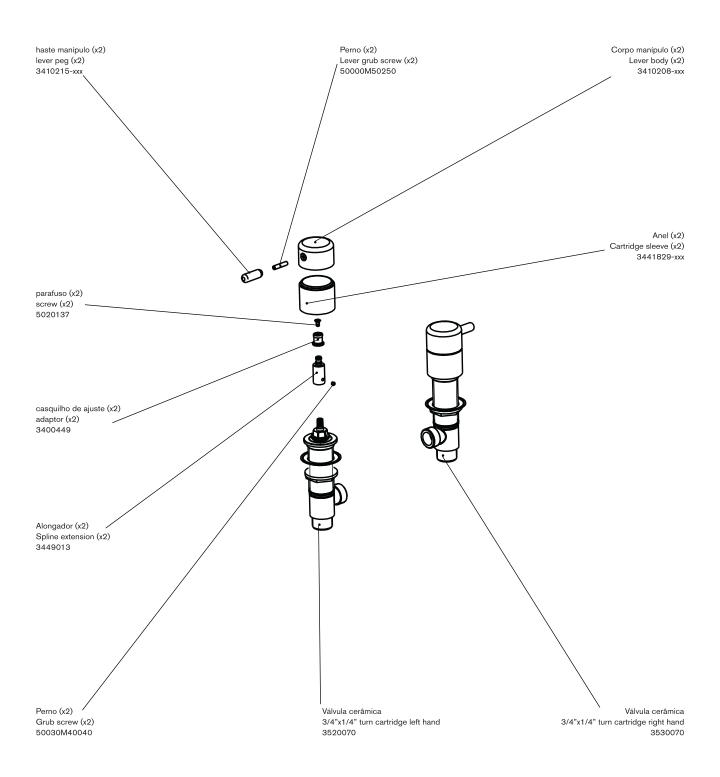

#### with clic-clac waste

- 1 Plug assembly (Removable)
- 2 Waste ferrule
- 3 Waste flange
- 4 Waste Flange seal
- 5 Rubber waste seal
- 6 Rubber seal
- 7 1.5" BSP nut
- 8 95° trap outlet elbow
- 9 Tapered rubber seal
- 10 Plastic seal
- 11 1.75" BSP compression nut
- 12 Trap cleaning eye
- 13 Trap waste body

- 14 Rubber Seal
- 15 1.25" BSP compression nut
- 16 | Flexible overflow pipe
- 17 Flexible inlet hose
- 18 Overflow body
- 19 Rubber Overflow Seal
- 20 Overflow clamp plate / Nozzle body
- 21 Overflow clamp plate screws
- 22 Key Bolts (x2)
- 23 Overflow cover
- 24 Allen Hex Key for tightening
- 25 Plastic Key for tightening
- 26 Long ferrule (for use with thicker baths)