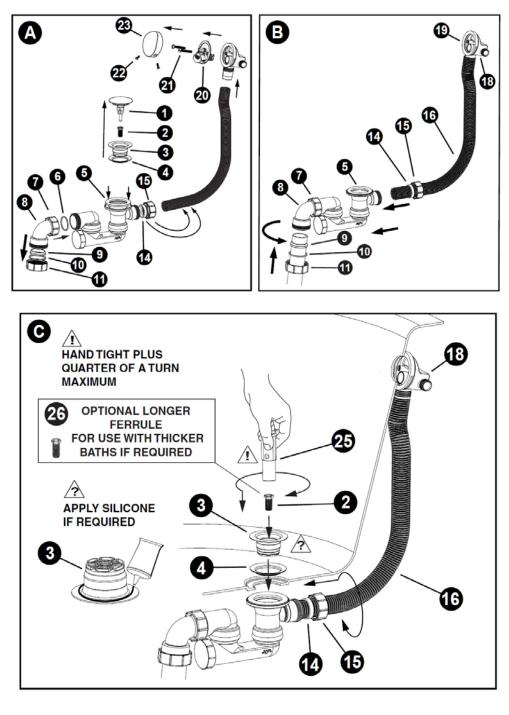

# AQUA FILLER

12 Trap cleaning eye

Trap waste body

13

### with clic-clac waste

- 25 Plastic Key for tightening
  - 26 Long ferrule (for use with thicker baths)

### Code: 033

with clic-clac waste

**AQUA FILLER** 

with clic-clac waste

**AQUA FILLER** 