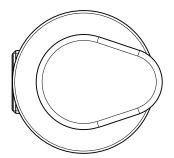

# AQUA FILLER

12 Trap cleaning eye

Trap waste body

13

### Code: 033

with clic-clac waste

**AQUA FILLER** 

with clic-clac waste

**AQUA FILLER** 