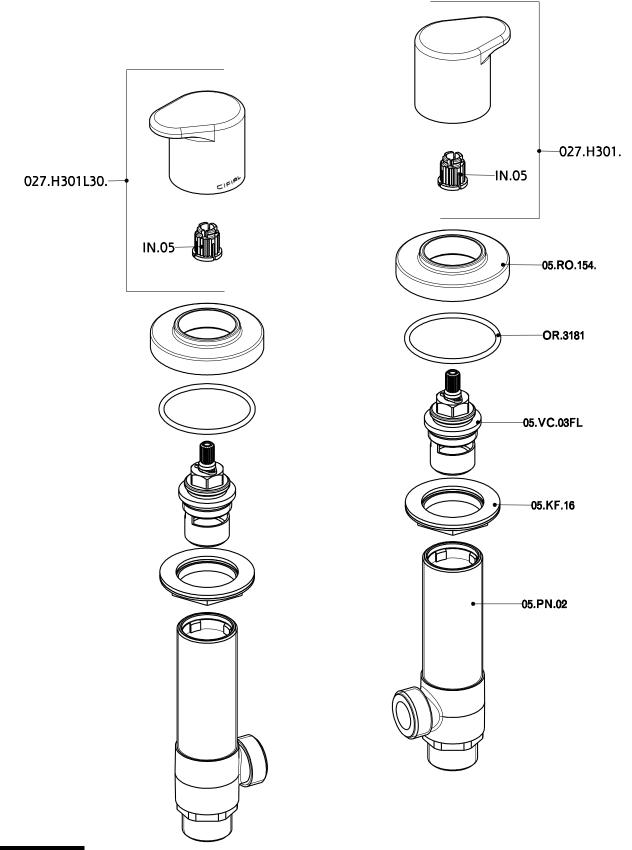

technical specifications

## VIVA

### Deck Valves & Aqua Filler



Pack consists of:

- 1 x 34890VV Pair Deck Bath Valves
- 1 x 033 Low Pressure Aqua Filler with clic-clac waste



## VIVA

### Pair Deck bath Valves











## Code: 34890VV

technical specifications





# AQUA FILLER

12 Trap cleaning eye

Trap waste body

13

### with clic-clac waste



- 25 Plastic Key for tightening
  - 26 Long ferrule (for use with thicker baths)





### Code: 033

with clic-clac waste

**AQUA FILLER** 





with clic-clac waste

**AQUA FILLER** 





#### Mixer valve (not supplied) must be installed according to manufacturers guidelines and Local authority regulations.

- Protection against pollution of potable water installations and general requirements of devices to prevent pollution by backflow as detailed in EN 1717 should be observed.
- Flexible inlet pipe should be installed in a self-draining position.