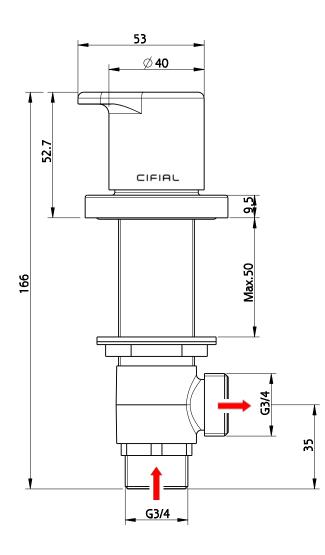

technical specifications

## VIVA

### Deck Valves & Aqua Filler



Pack consists of:

- 1 x 34890VV Pair Deck Bath Valves
- 1 x 033 Low Pressure Aqua Filler with clic-clac waste



## VIVA

### Pair Deck bath Valves











## Code: 34890VV

technical specifications





# AQUA FILLER

12 Trap cleaning eye

Trap waste body

13

### with clic-clac waste



- 25 Plastic Key for tightening
  - 26 Long ferrule (for use with thicker baths)





### Code: 033

with clic-clac waste

**AQUA FILLER** 





with clic-clac waste

**AQUA FILLER** 





#### Mixer valve (not supplied) must be installed according to manufacturers guidelines and Local authority regulations.

- Protection against pollution of potable water installations and general requirements of devices to prevent pollution by backflow as detailed in EN 1717 should be observed.
- Flexible inlet pipe should be installed in a self-draining position.