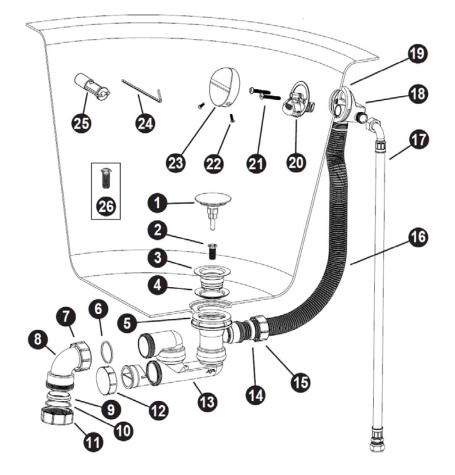

# AQUA FILLER

12 Trap cleaning eye

Trap waste body

13

### with clic-clac waste

- 25 Plastic Key for tightening
  - 26 Long ferrule (for use with thicker baths)