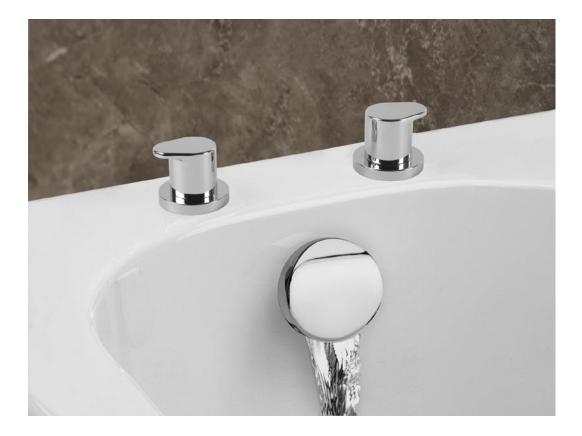

### Deck Valves & Aqua Filler

Pack consists of:

- 1 x 34890VV Pair Deck Bath Valves
- 1 x 033 Low Pressure Aqua Filler with clic-clac waste

## VIVA

### Pair Deck bath Valves

# AQUA FILLER

12 Trap cleaning eye

Trap waste body

13