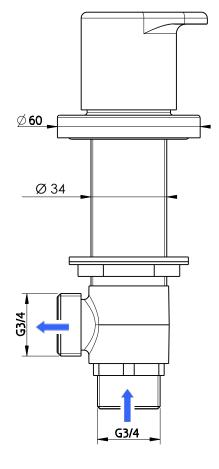

# AQUA FILLER

12 Trap cleaning eye

Trap waste body

13

### with clic-clac waste

- 25 Plastic Key for tightening
  - 26 Long ferrule (for use with thicker baths)

### Code: 033

with clic-clac waste

**AQUA FILLER** 

with clic-clac waste

**AQUA FILLER** 