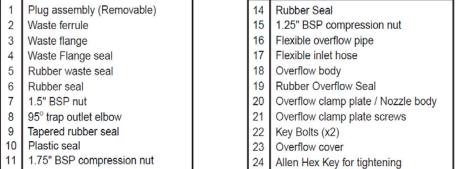

# AQUA FILLER

12 Trap cleaning eye

Trap waste body

13

### with clic-clac waste

- 25 Plastic Key for tightening
  - 26 Long ferrule (for use with thicker baths)