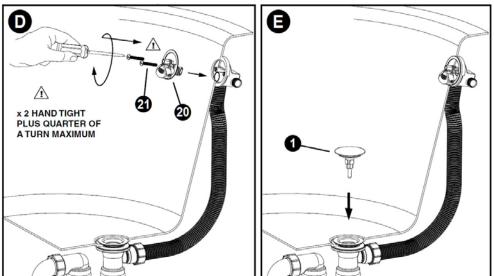

### with clic-clac waste

- 25 Plastic Key for tightening
  - 26 Long ferrule (for use with thicker baths)

### Code: 033

with clic-clac waste

**AQUA FILLER** 

with clic-clac waste

**AQUA FILLER** 