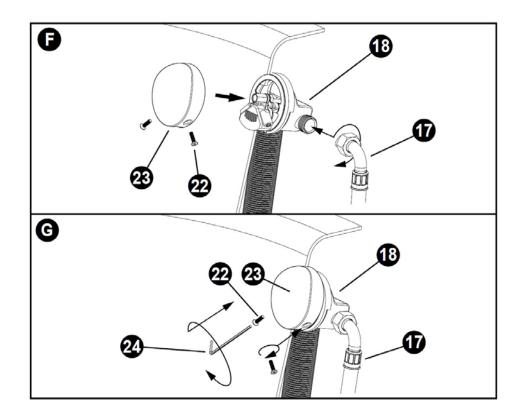

### with clic-clac waste

- 25 Plastic Key for tightening
  - 26 Long ferrule (for use with thicker baths)

### Code: 033

with clic-clac waste

**AQUA FILLER** 

with clic-clac waste

**AQUA FILLER** 